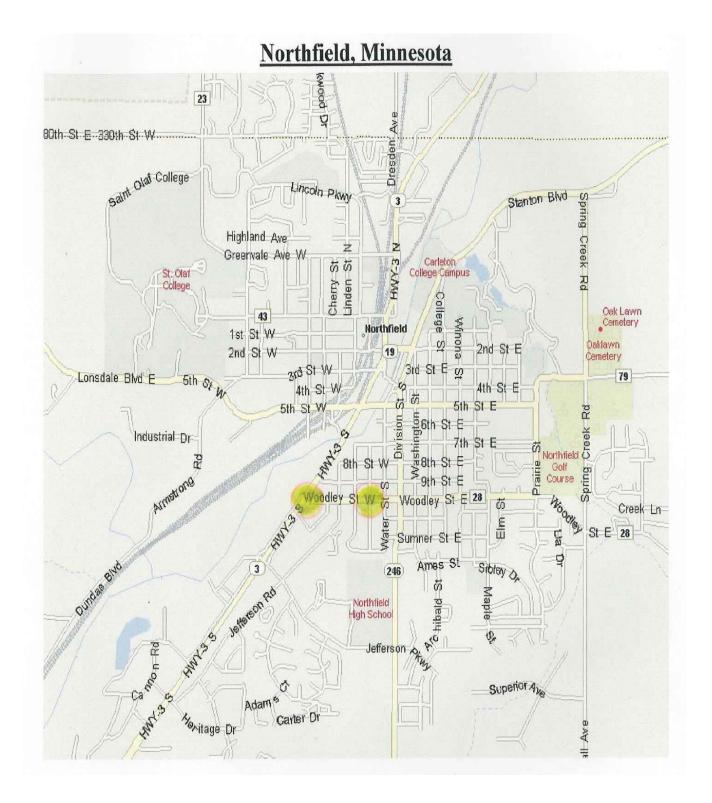

Evacuation, Traffic Control, and Security

Operational Guidelines to Annex F of the

Attachment 2 Revision: 0

RICE COUNTY

EMERGENCY OPERATIONS PLAN

Evacuation, Traffic Control, and Security

Northfield: Reception Center

Northfield Senior High School

1400 Division St. Northfield, Minnesota Traffic Control Points Minn.3 & Woodley St. Woodley St & Spring St.