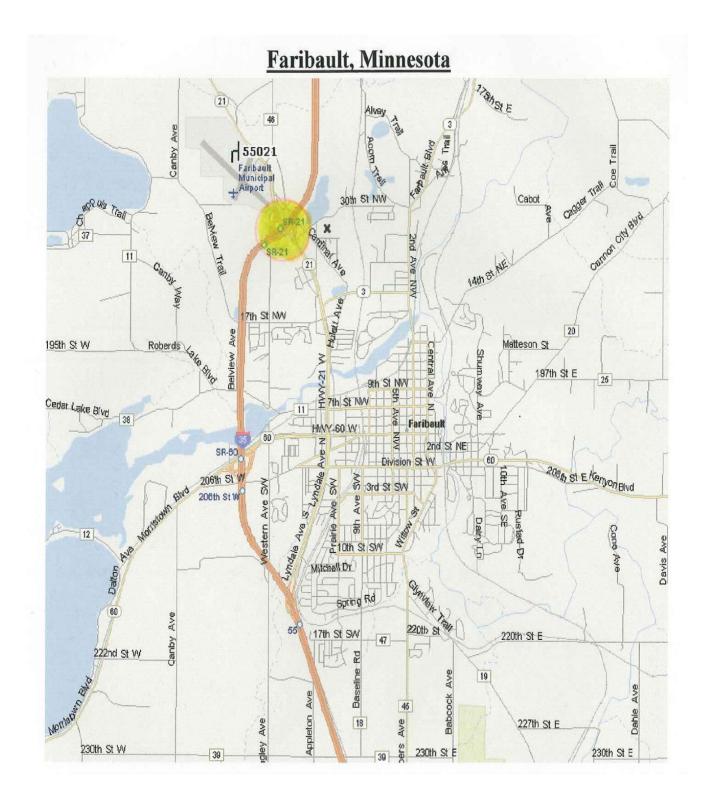

Evacuation, Traffic Control, and Security

Faribault: Reception Center

National Guard Armory 2931 Park Ave NW Faribault Minnesota Traffic Control Point I-35 & Minn.21 RICE COUNTY

Attachment 2
Revision: 0

EMERGENCY OPERATIONS PLAN